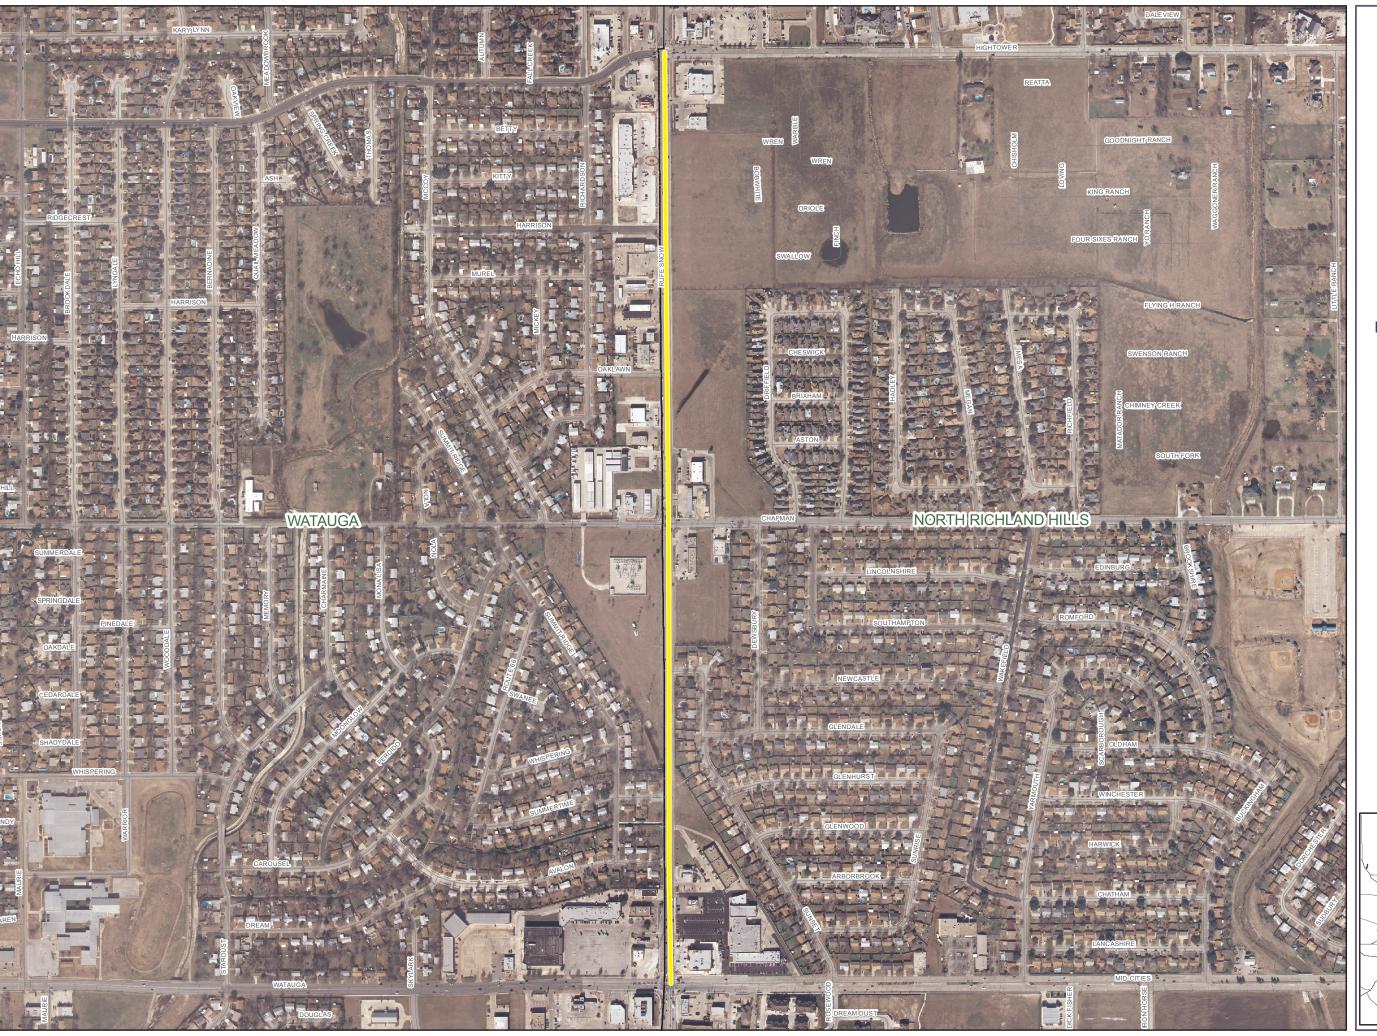

## **WIDENING**

Rufe Snow (North Richland Hills)

## Legend

Intersection Improvements

Corridor Improvements

Improvments
Railroad

**Transit** 

This data was prepared by
Tarrant County Transportation
Services for its use, and may
be revised any time, without
notification. Tarrant County
Transportation Services does
not guarantee the correctness
or accuracy of any features on
this map. Said data should not
be edited by anyone other than
designated personnel, or
through written approval by GIS
Manager. This data is for
informational purposes only and
should not create liability on the
part of Tarrant County Government,
any officer and/or employees
thereof. Projects and inquiries
needing survey/engineering grade
accuracy should not utilize said
data to replace the need for a
survey by a licensed surveyor or
engineer. Aerials flown January, 2005.
DFIRM Study 2006-2007
County Boundary represents the acquired
Northeast territory approved and filed with
Tarrant County Clerk July 1, 2005
Map Prepared October, 2010. AMM