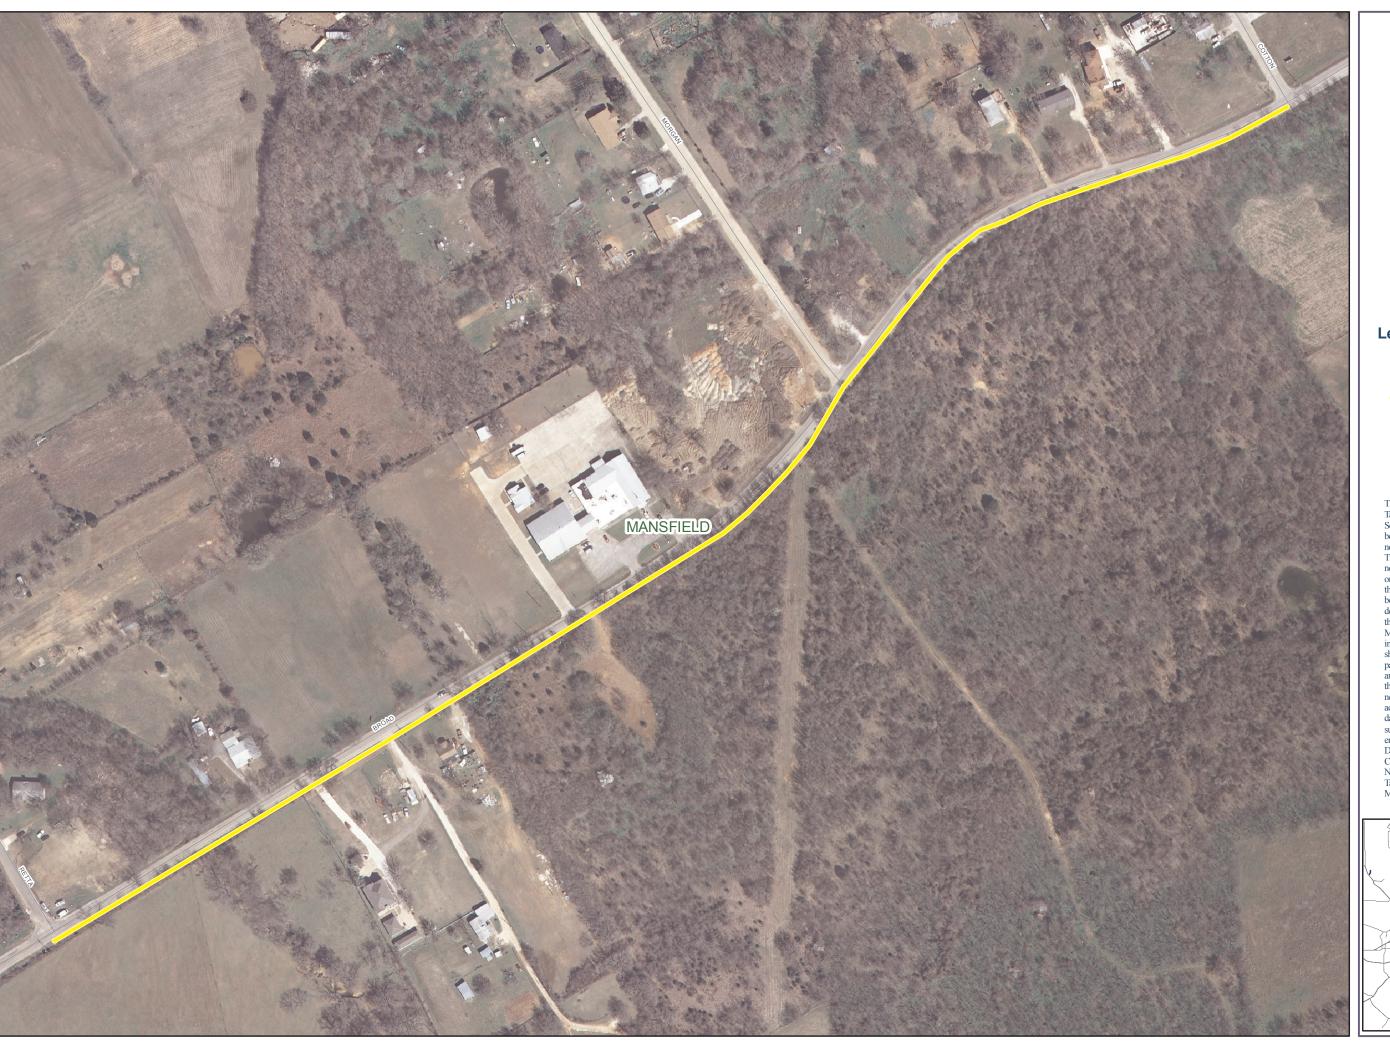

## **WIDENING**

West Broad Street (Mansfield)

## Legend

Intersection Improvements

Corridor Improvements

Transit Improvments

Railroad

This data was prepared by
Tarrant County Transportation
Services for its use, and may
be revised any time, without
notification. Tarrant County
Transportation Services does
not guarantee the correctness
or accuracy of any features on
this map. Said data should not
be edited by anyone other than
designated personnel, or
through written approval by GIS
Manager. This data is for
informational purposes only and
should not create liability on the
part of Tarrant County Government,
any officer and/or employees
thereof. Projects and inquiries
needing survey/engineering grade
accuracy should not utilize said
data to replace the need for a
survey by a licensed surveyor or
engineer. Aerials flown January, 2005.
DFIRM Study 2006-2007
County Boundary represents the acquired
Northeast territory approved and filed with
Tarrant County Clerk July 1, 2005
Map Prepared October, 2010. AMM