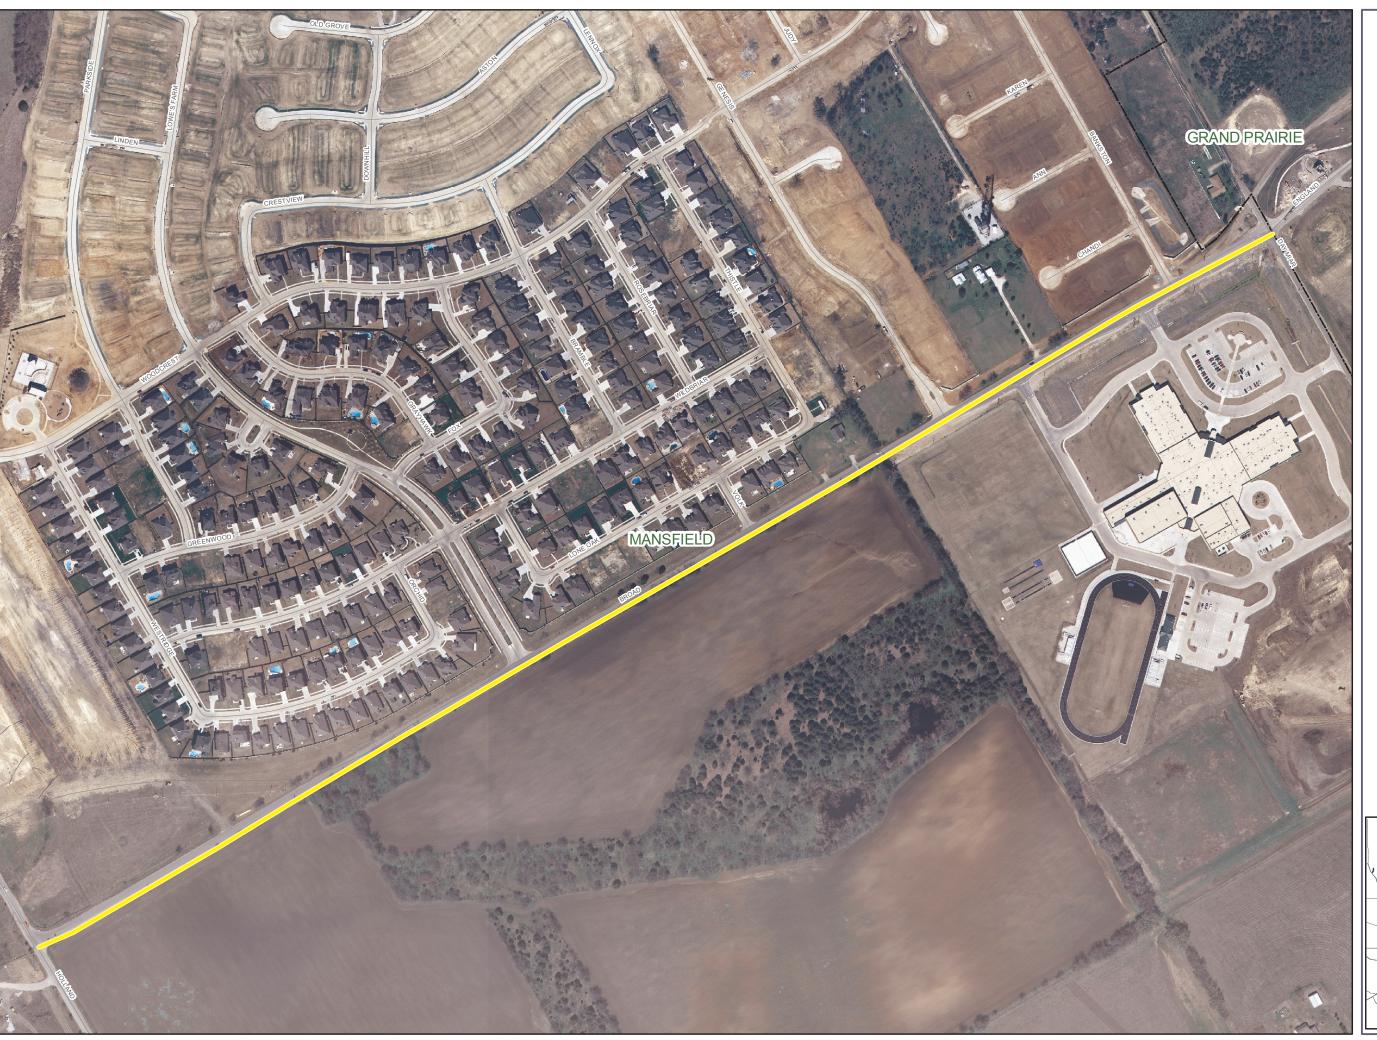

## **WIDENING**

East Broad Street (Mansfield)

## Legend

Intersection Improvements

Corridor Improvements

Transit Improvments

Railroad

This data was prepared by
Tarrant County Transportation
Services for its use, and may
be revised any time, without
notification. Tarrant County
Transportation Services does
not guarantee the correctness
or accuracy of any features on
this map. Said data should not
be edited by anyone other than
designated personnel, or
through written approval by GIS
Manager. This data is for
informational purposes only and
should not create liability on the
part of Tarrant County Government,
any officer and/or employees
thereof. Projects and inquiries
needing survey/engineering grade
accuracy should not utilize said
data to replace the need for a
survey by a licensed surveyor or
engineer. Aerials flown January, 2005.
DFIRM Study 2006-2007
County Boundary represents the acquired
Northeast territory approved and filed with
Tarrant County Clerk July 1, 2005
Map Prepared October, 2010. AMM