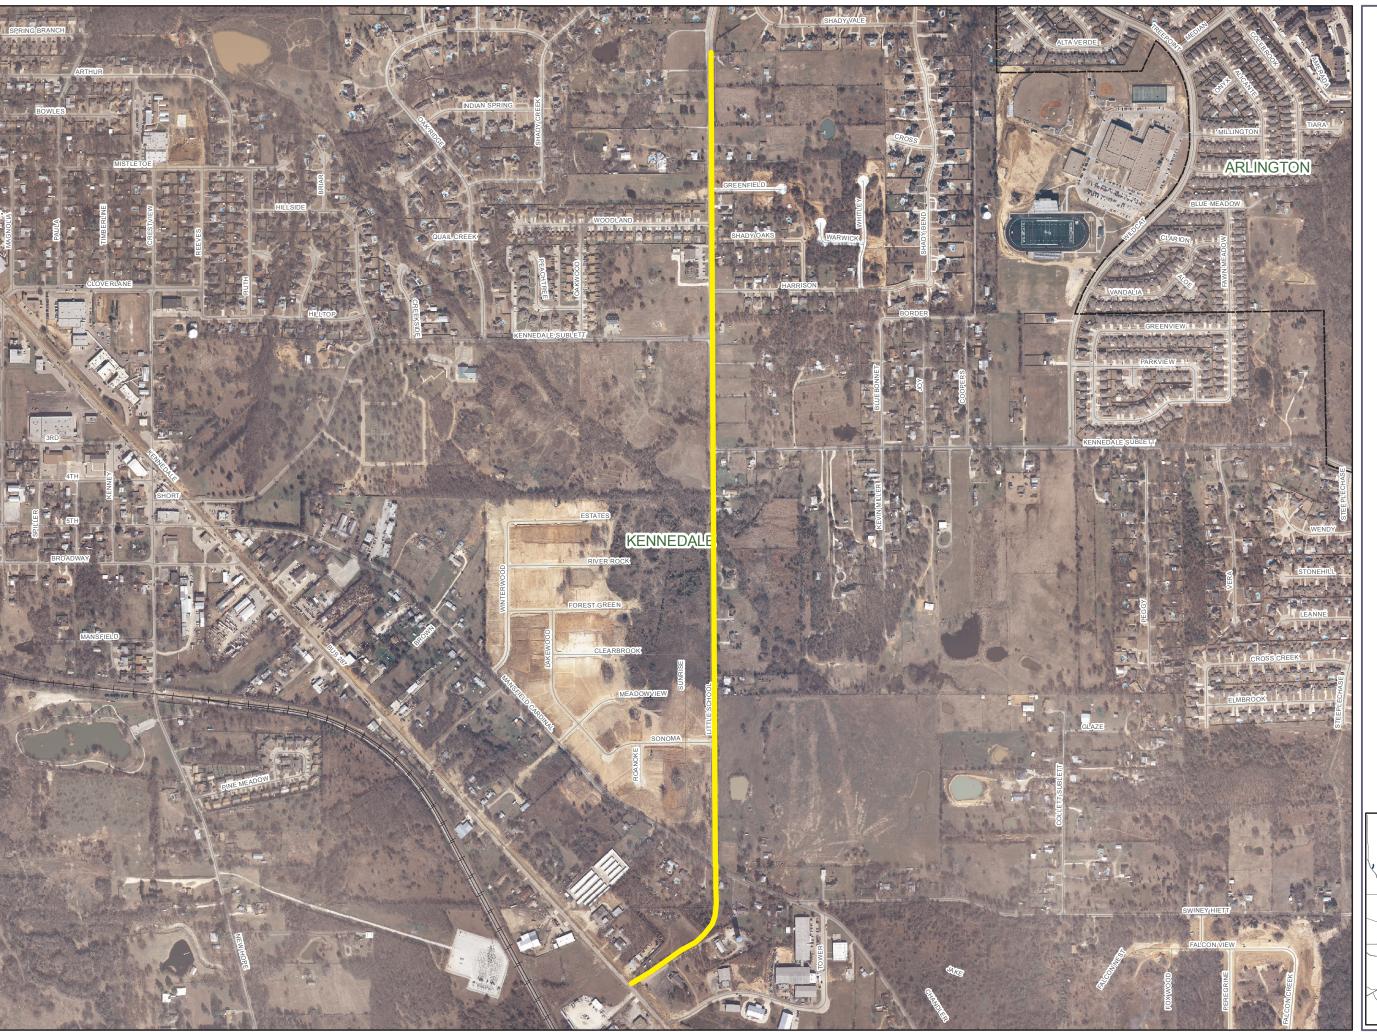

## **WIDENING**

Little School Road (Kennedale)

## Legend

Intersection Improvements

Corridor Improvements

Transit Improvments

Railroad

This data was prepared by
Tarrant County Transportation
Services for its use, and may
be revised any time, without
notification. Tarrant County
Transportation Services does
not guarantee the correctness
or accuracy of any features on
this map. Said data should not
be edited by anyone other than
designated personnel, or
through written approval by GIS
Manager. This data is for
informational purposes only and
should not create liability on the
part of Tarrant County Government,
any officer and/or employees
thereof. Projects and inquiries
needing survey/engineering grade
accuracy should not utilize said
data to replace the need for a
survey by a licensed surveyor or
engineer. Aerials flown January, 2005.
DFIRM Study 2006-2007
County Boundary represents the acquired
Northeast territory approved and filed with
Tarrant County Clerk July 1, 2005
Map Prepared October, 2010. AMM