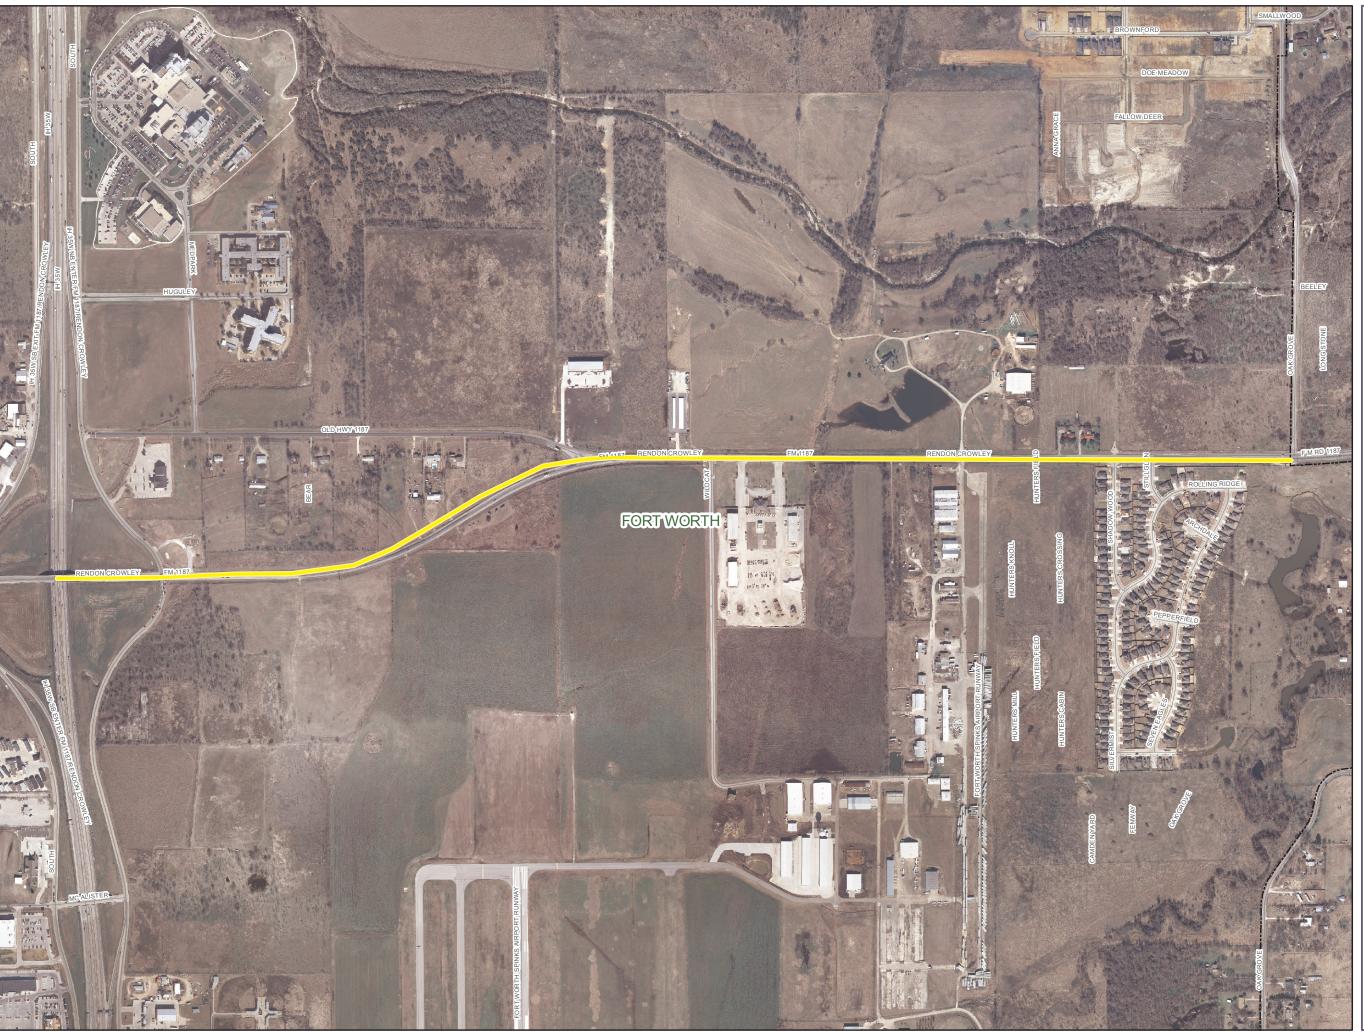

Tarrant County
Transportation
Services

## **WIDENING**

FM 1187 (Fort Worth)

## Legend



Intersection Improvements



Corridor Improvements



Railroad

Transit Improvments

This data was prepared by
Tarrant County Transportation
Services for its use, and may
be revised any time, without
notification. Tarrant County
Transportation Services does
not guarantee the correctness
or accuracy of any features on
this map. Said data should not
be edited by anyone other than
designated personnel, or
through written approval by GIS
Manager. This data is for
informational purposes only and
should not create liability on the
part of Tarrant County Government,
any officer and/or employees
thereof. Projects and inquiries
needing survey/engineering grade
accuracy should not utilize said
data to rep