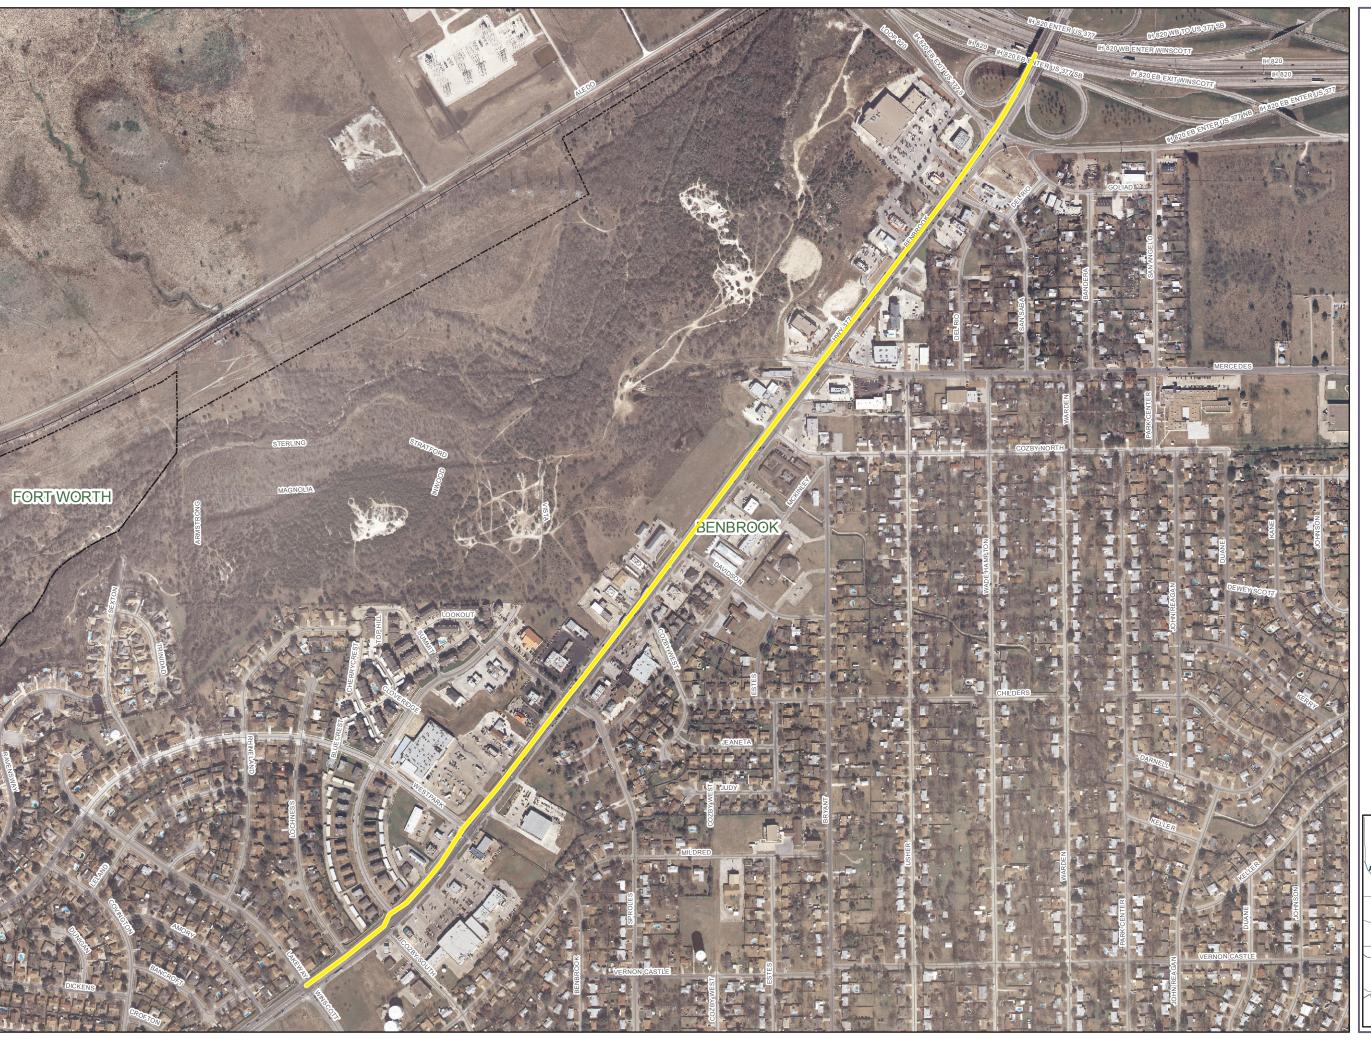

## **WIDENING**

US 377 (Benbrook)

## Legend

Intersection Improvements

Corridor Improvements

Transit Improvments

Railroad

This data was prepared by
Tarrant County Transportation
Services for its use, and may
be revised any time, without
notification. Tarrant County
Transportation Services does
not guarantee the correctness
or accuracy of any features on
this map. Said data should not
be edited by anyone other than
designated personnel, or
through written approval by GIS
Manager. This data is for
informational purposes only and
should not create liability on the
part of Tarrant County Government,
any officer and/or employees
thereof. Projects and inquiries
needing survey/engineering grade
accuracy should not utilize said
data to replace the need for a
survey by a licensed surveyor or
engineer. Aerials flown January, 2005.
DFIRM Study 2006-2007
County Boundary represents the acquired
Northeast territory approved and filed with
Tarrant County Clerk July 1, 2005
Map Prepared October, 2010. AMM