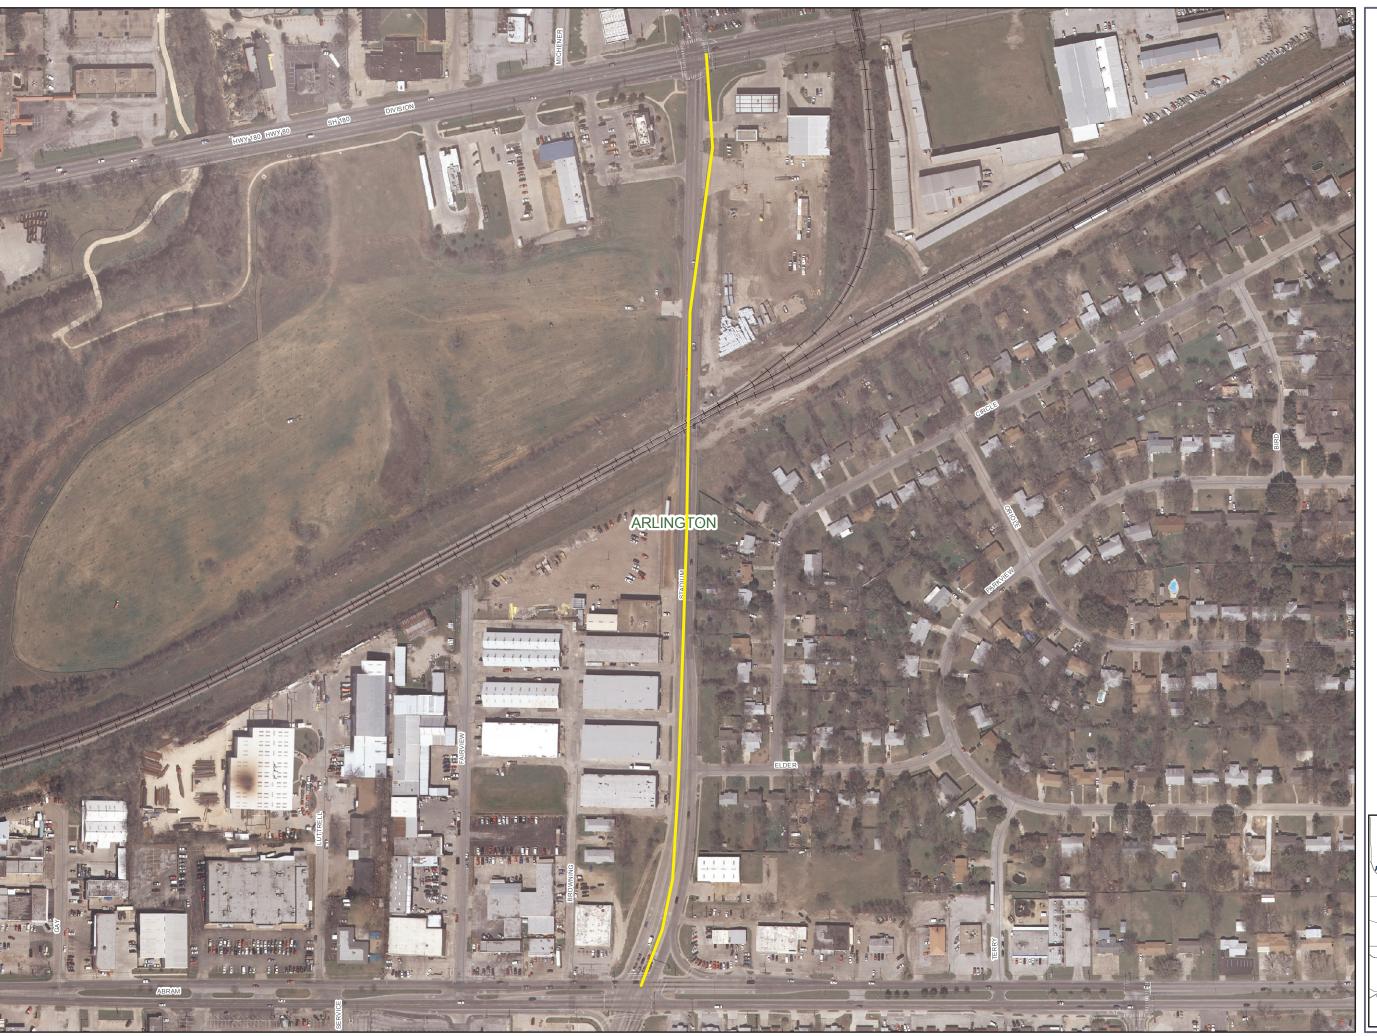

## **WIDENING**

Stadium Drive Division to Abram (Arlington)

## Legend

Intersection Improvements

Corridor Improvements

Transit Improvments

Railroad

This data was prepared by
Tarrant County Transportation
Services for its use, and may
be revised any time, without
notification. Tarrant County
Transportation Services does
not guarantee the correctness
or accuracy of any features on
this map. Said data should not
be edited by anyone other than
designated personnel, or
through written approval by GIS
Manager. This data is for
informational purposes only and
should not create liability on the
part of Tarrant County Government,
any officer and/or employees
thereof. Projects and inquiries
needing survey/engineering grade
accuracy should not utilize said
data to replace the need for a
survey by a licensed surveyor or
engineer. Aerials flown January, 2005.
DFIRM Study 2006-2007
County Boundary represents the acquired
Northeast territory approved and filed with
Tarrant County Clerk July 1, 2005
Map Prepared October, 2010. AMM