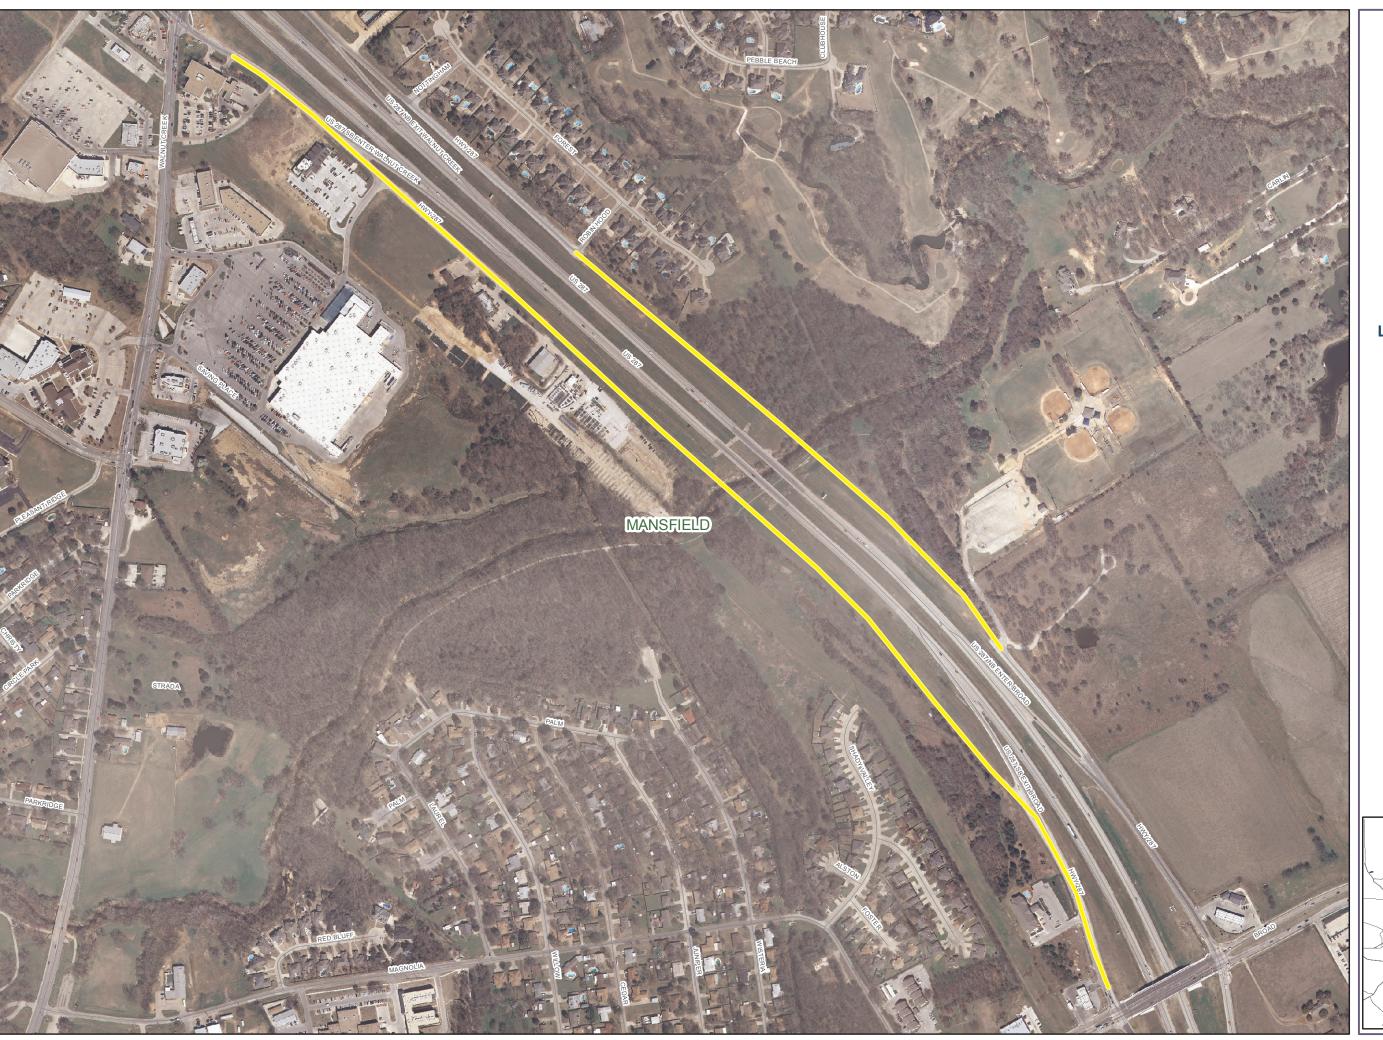

Tarrant County Transportation Services

## **NEW ROADS**

US 287 frontage (Mansfield)

## Legend



Intersection Improvements



Corridor Improvements



Transit Improvments



Railroad

This data was prepared by
Tarrant County Transportation
Services for its use, and may
be revised any time, without
notification. Tarrant County
Transportation Services does
not guarantee the correctness
or accuracy of any features on
this map. Said data should not
be edited by anyone other than
designated personnel, or
through written approval by GIS
Manager. This data is for
informational purposes only and
should not create liability on the
part of Tarrant County Government,
any officer and/or employees
thereof. Projects and inquiries
needing survey/engineering grade
accuracy should not utilize said
d