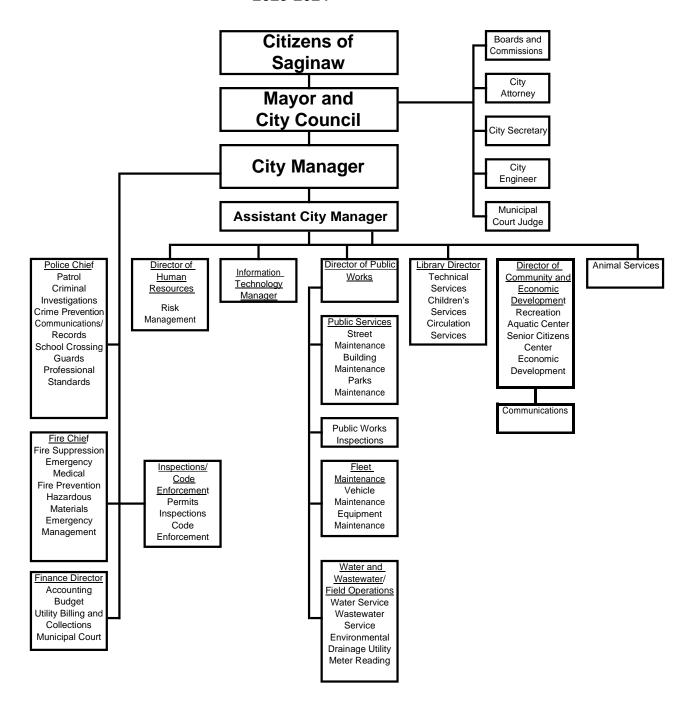

l debt obligation due for FY2023/2024 is \$7,086,291

### **CITY OF SAGINAW**

### **ELECTED OFFICIALS**

MAYOR TODD FLIPPO

MAYOR PRO-TEM / PLACE 3 VALERIE TANKERSLEY

COUNCILMEMBER PLACE 1 PAUL FELEGY

COUNCILMEMBER PLACE 2 NICKY LAWSON

COUNCILMEMBER PLACE 4 RANDY EDWARDS

COUNCILMEMBER PLACE 5 CINDY BIGHORSE

COUNCILMEMBER PLACE 6 MARY COPELAND

### **CITY OFFICIALS**

CITY MANAGER GABE REAUME

ASSISTANT CITY MANAGER LEE HOWELL

FINANCE DIRECTOR KIM QUIN

CITY SECRETARY JANICE ENGLAND

POLICE CHIEF RUSSELL RAGSDALE

FIRE CHIEF DOUG SPEARS

DIR OF PUBLIC WORKS RANDY NEWSOM

DIRECTOR OF HUMAN RESOURCES MELANIE MCMANUS

LIBRARY DIRECTOR ELLEN RITCHIE

DIR OF COMMUNITY SERVICES KEITH RINEHART

DIR OF INFORMATION TECHNOLOGY GREG CLAYTON

#### CITY OF SAGINAW ORGANIZATIONAL CHART 2023-2024



## CITY OF SAGINAW 2022-2023 ACCOMPLISHMENTS

- Completion of brand new Central Fire Station with a total floor area of 25,088 square feet which includes five apparatus bays, nine bedrooms, a new training room, and the EOC.
- Recognized as a Finalist in the All American City Award
- Received the Distinguished Budget Presentation Award from the Government Finance Officers Association
- Saginaw has received 8.01% more in sales tax revenue than the same 8 months (October-May) last fiscal year
- Received the Certified Achievement for Excellence in Governmental Reporting from the Government Finance Officers Association
- Implemented the first ever K9 Team to the Saginaw Police Department. The K-9 unit attended an extensive 8-week training program and specializes in narcotics detection, tracki