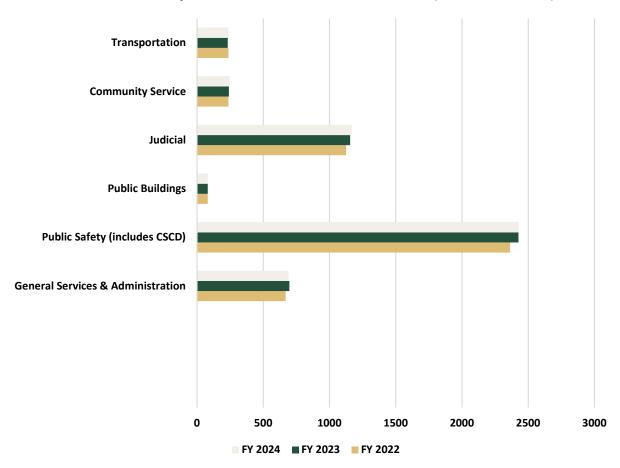

## **Tarrant County Historical Authorized Positions (FY 2022 - 2024)**

| TARRANT COUNTY HISTORICAL AUTHORIZED POSITIONS (FY 2022 – 2024) |         |         |         |  |  |  |
|-----------------------------------------------------------------|---------|---------|---------|--|--|--|
| Functional Area                                                 | FY 2022 | FY 2023 | FY 2024 |  |  |  |
| General Administration                                          | 669     | 697     | 690     |  |  |  |
| Public Safety (includes CSCD)                                   | 2,363   | 2,427   | 2,428   |  |  |  |
| Public Buildings                                                | 81      | 81      | 81      |  |  |  |
| Judicial                                                        | 1,125   | 1,156   | 1,167   |  |  |  |
| Community Service                                               | 236     | 240     | 246     |  |  |  |
| Transportation                                                  | 236     | 231     | 238     |  |  |  |
| TOTAL                                                           | 4,710   | 4,831   | 4,850   |  |  |  |