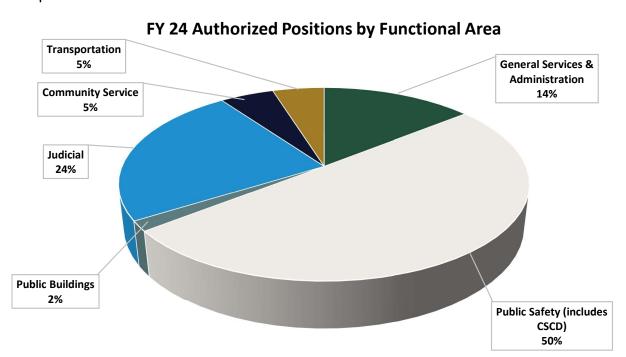

In the section below, you will find visual aids related to the authorized positions for all adopted funds.

| FY2024 AUTHORIZED POSITIONS<br>BY FUNCTIONAL AREA AND FUND |                 |                          |                     |                             |       |  |
|------------------------------------------------------------|-----------------|--------------------------|---------------------|-----------------------------|-------|--|
| Functional Area                                            | General<br>Fund | Road &<br>Bridge<br>Fund | Enterprise<br>Funds | Special<br>Purpose<br>Funds | TOTAL |  |
| General Services & Administration                          | 647             | -                        | -                   | 43                          | 690   |  |
| Public Safety (includes CSCD)                              | 1,964           | -                        | -                   | 464                         | 2428  |  |
| Public Buildings                                           | 72              | -                        | 9                   | -                           | 81    |  |
| Judicial                                                   | 1,096           | -                        | -                   | 71                          | 1167  |  |
| Community Service                                          | 48              | -                        | 8                   | 190                         | 246   |  |
| Transportation                                             | -               | 238                      | -                   | -                           | 238   |  |
| TOTAL                                                      | 3,827           | 238                      | 17                  | 768                         | 4,850 |  |