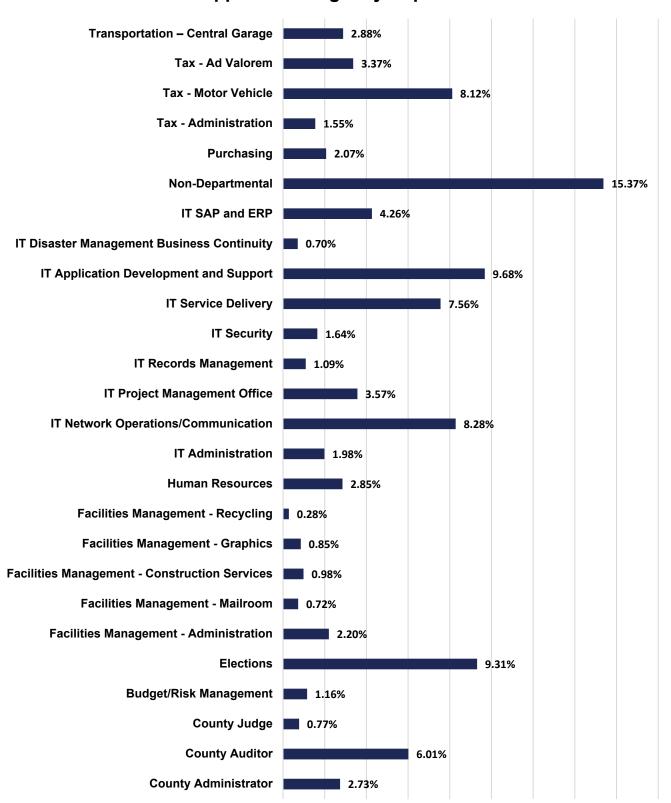

### FY 2024 GENERAL FUND APPROVED BUDGET GENERAL SERVICES & ADMINISTRATION BY DEPARTMENT

| County Administrator                          | 3,892,743   |
|-----------------------------------------------|-------------|
| County Auditor                                | 8,559,443   |
| County Judge                                  | 1,096,528   |
| Budget/Risk Management                        | 1,644,301   |
| Elections                                     | 13,251,139  |
| Facilities Management - Administration        | 3,131,027   |
| Facilities Management - Mailroom              | 1,031,744   |
| Facilities Management - Construction Services | 1,400,021   |
| Facilities Management - Graphics              | 1,211,507   |
| Facilities Management - Recycling             | 399,796     |
| Human Resources                               | 4,057,080   |
| IT Administration                             | 2,823,937   |
| IT Network Operations/Communication           | 11,790,779  |
| IT Project Management Office                  | 5,080,555   |
| IT Records Management                         | 1,550,155   |
| IT Security                                   | 2,340,716   |
| IT Service Delivery                           | 10,754,848  |
| IT Application Development and Support        | 13,776,796  |
| IT Disaster Management Business Continuity    | 1,003,156   |
| IT SAP and ERP                                | 6,066,762   |
| Non-Departmental                              | 21,882,835  |
| Purchasing                                    | 2,941,208   |
| Tax - Administration                          | 2,201,894   |
| Tax - Motor Vehicle                           | 11,552,590  |
| Tax - Ad Valorem                              | 4,793,110   |
| Transportation – Central Garage               | 4,101,380   |
| GENERAL ADMINISTRATION TOTAL EXPENDITURES     | 142,336,050 |

# FY 2024 General Services & Administration Approved Budget by Department