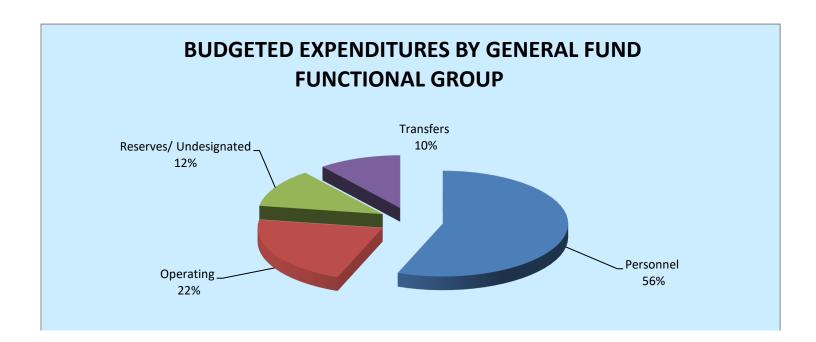

| GENERAL FUND  FY2022 APPROVED BUDGET  BUDGETED EXPENDITURES BY FUNCTIONAL GROUP |                |
|---------------------------------------------------------------------------------|----------------|
| Personnel                                                                       | \$ 402,352,872 |
| Operating                                                                       | 155,933,633    |
| Reserves/Undesignated                                                           | 85,037,293     |
| Transfers                                                                       | 76,912,729     |
| TOTAL EXPENSE DISTRIBUTION                                                      | 720,236,527    |