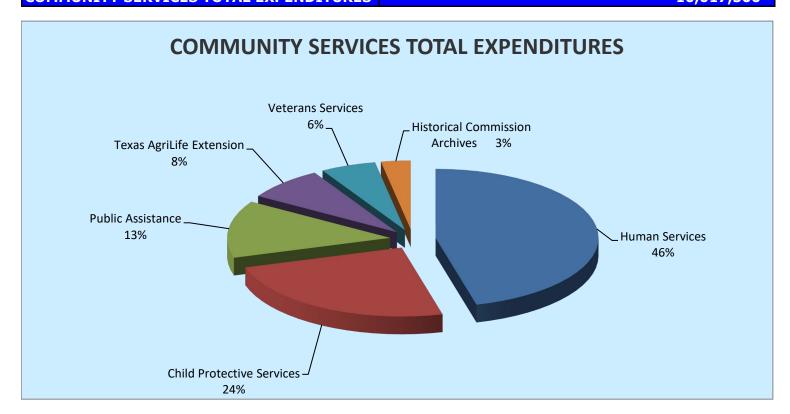

COMMUNITY SERVICES                                    | S ITEMIZED BY DEPARTMENT |           |  |
| Human Services                                        | \$                       | 4,605,455 |  |
| Child Protective Services                             |                          | 2,441,413 |  |
| Public Assistance                                     |                          | 1,345,695 |  |
| Texas AgriLife Extension                              |                          | 780,224   |  |
| Veterans Services                                     |                          | 550,165   |  |
| Historical Commission Archives                        |                          | 294,548   |  |
| COMMUNITY SERVICES TOTAL EXPENDITURES                 | 1                        | 0,017,500 |  |