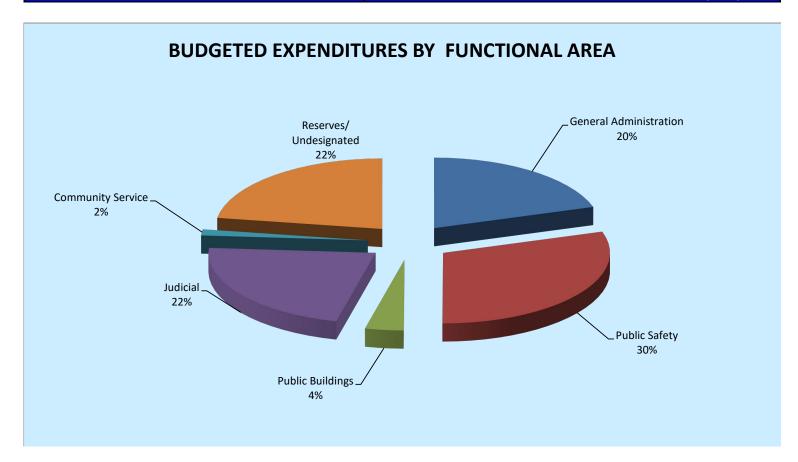

| TARRANT COUNTY  GENERAL FUND  FY2022 APPROVED BUDGET  BUDGETED EXPENDITURES BY FUNCTIONAL AREA |                |
|------------------------------------------------------------------------------------------------|----------------|
| General Administration                                                                         | \$ 145,010,348 |
| Public Safety                                                                                  | 215,608,737    |
| Public Buildings                                                                               | 26,688,815     |
| Judicial                                                                                       | 160,961,105    |
| Community Services                                                                             | 10,017,500     |
| TOTAL EXPENDITURES                                                                             | 558,286,505    |
| Reserves/Undesignated                                                                          | \$ 161,950,022 |
| TOTAL EXPENDITURES AND RESERVES                                                                | 720,236,527    |