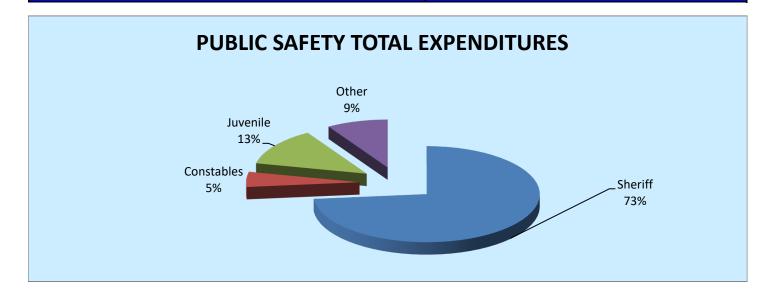

#### **TARRANT COUNTY GENERAL FUND FY 2022 APPROVED BUDGET** PUBLIC SAFETY ITEMIZED BY DEPARTMENT **Public Safety - Sheriff** Sheriff Office (SO) Administration 2,246,207 \$ Sheriff - Employee Resources 2,844,797 Sheriff - Warrants 8,521,928 Sheriff - Communications 5,996,921 Sheriff - Investigations 6,092,414 Sheriff - Patrol 10,222,614 Sheriff - Courts/Security 21,594,038 Sheriff - Confinement 100,764,569 **Sheriff Office Sub Total** 158,283,488 **Public Safety - Constable** Constable Precinct #1 1,484,478 Constable Precinct #2 1,381,567 Constable Precinct #3 1,664,930 Constable Precinct #4 1,229,113 Constable Precinct #5 1,100,275 Constable Precinct #6 1,078,267 Constable Precinct #7 1,574,409 Constable Precinct #8 1,439,446 **Constable Sub Total** 10,952,485 **Public Safety - Juvenile Services** Juvenile Services - Administration 17,287,770 Juvenile Services - Detention 10,247,607 **Juvenile Sub Total** 27,535,377 **Public Safety - Other** Medical Examiner \$ 14,589,467 Fire Marshal 477,837 Community Supervision & Corrections Dept (CSCD) 3,770,083 **Other Sub Total** 18,837,387 **PUBLIC SAFETY TOTAL EXPENDITURES** 215,608,737