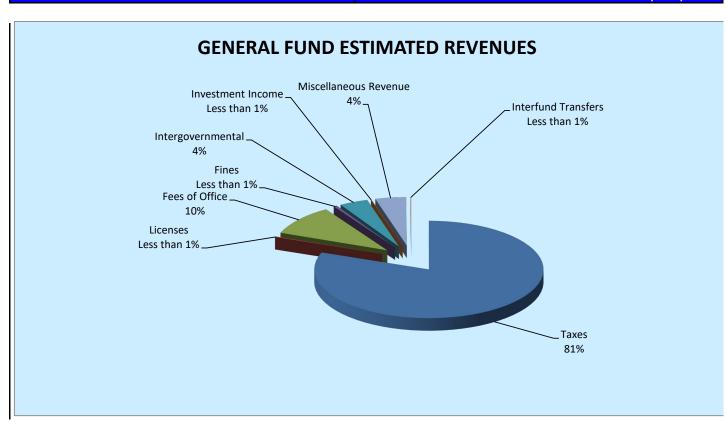

| TARRANT COUNTY  GENERAL FUND |                 |  |
|------------------------------|-----------------|--|
|                              | APPROVED BUDGET |  |
| Cash Carryforward            | \$145,313,882   |  |
| ESTI                         | MATED REVENUES  |  |
| Taxes                        | \$463,878,186   |  |
| Licenses                     | 1,055,000       |  |
| Fees of Office               | 58,227,400      |  |
| Fines                        | 2,759,000       |  |
| Intergovernmental            | 23,242,417      |  |
| Investment Income            | 230,750         |  |
| Miscellaneous Revenue        | 24,899,892      |  |
| Interfund Transfers          | 630,000         |  |
| TOTAL REVENUE                | 574,922,645     |  |
| TOTAL RESOURCE AVAILABLE     | 720,236,527     |  |

| TAR                                                     | RRANT COUNTY    |  |
|---------------------------------------------------------|-----------------|--|
| GENERAL FUND SUMMARY                                    |                 |  |
|                                                         |                 |  |
| FY2022 APPROVED BUDGET  Cash Carryforward \$145,313,882 |                 |  |
|                                                         | IMATED REVENUES |  |
| Taxes                                                   | \$463,878,186   |  |
| Licenses                                                | 1,055,000       |  |
| Fees of Office                                          | 58,227,400      |  |
| Fines                                                   | 2,759,000       |  |
| Intergovernmental                                       | 23,242,417      |  |
| Investment Income                                       | 230,750         |  |
| Miscellaneous Revenue                                   | 24,899,892      |  |
| Interfund Transfers                                     | 630,000         |  |
| TOTAL REVENUE                                           | \$574,922,645   |  |
| TOTAL RESOURCE AVAILABLE                                | 720,236,527     |  |
| BUDGETED EXPENDITURES BY FUNCTIONAL AREA                |                 |  |
| General Administration                                  | \$145,010,348   |  |
| Public Safety                                           | 215,608,737     |  |
| Public Buildings                                        | 26,688,815      |  |
| Judicial                                                | 160,961,105     |  |
| Community Services                                      | 10,017,500      |  |
| TOTAL EXPENDITURES AND USES                             | 558,286,505     |  |
| Reserves/Undesignated                                   | \$161,950,022   |  |
| TOTAL EXPENDITURES AND RESERVES                         | 720,236,527     |  |