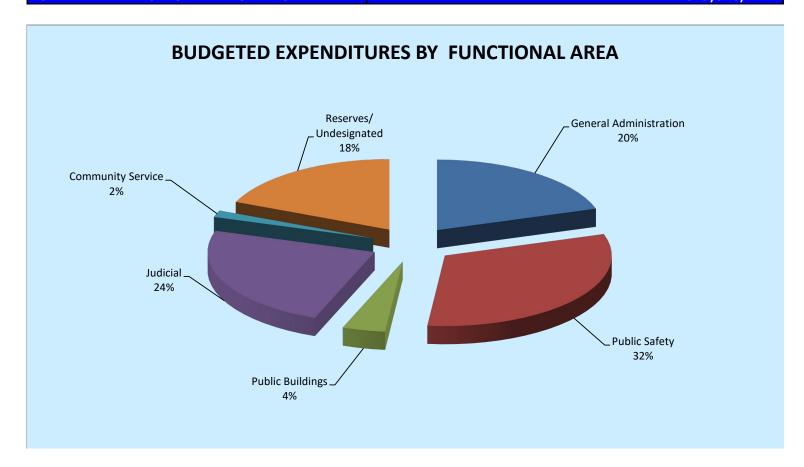

| TARRANT COUNTY  GENERAL FUND  FY2021 APPROVED BUDGET  BUDGETED EXPENDITURES BY FUNCTIONAL AREA |    |             |
|------------------------------------------------------------------------------------------------|----|-------------|
| General Administration                                                                         | \$ | 126,260,904 |
| Public Safety                                                                                  |    | 198,776,228 |
| Public Buildings                                                                               |    | 26,069,681  |
| Judicial                                                                                       |    | 151,398,826 |
| Community Services                                                                             |    | 9,742,437   |
| TOTAL EXPENDITURES                                                                             |    | 512,248,076 |
| Reserves/Undesignated                                                                          | \$ | 116,798,696 |
| TOTAL EXPENDITURES AND RESERVES                                                                |    | 629,046,772 |

| TARRANT COUNTY  GENERAL FUND SUMMARY  FY2021 APPROVED BUDGET |                            |  |
|--------------------------------------------------------------|----------------------------|--|
| Cash Carryforward \$99,016,553                               |                            |  |
| ESTIN                                                        | MATED REVENUES             |  |
| Taxes                                                        | \$441,266,232              |  |
| Licenses                                                     | 1,050,000                  |  |
| Fees of Office                                               | 54,653,400                 |  |
| Fines                                                        | 2,370,900                  |  |
| Intergovernmental                                            | 15,096,985                 |  |
| Investment Income                                            | 201,000                    |  |
| Miscellaneous Revenue                                        | 14,878,702                 |  |
| Interfund Transfers                                          | 513,000                    |  |
| TOTAL REVENUE                                                | \$530,030,219              |  |
| TOTAL RESOURCE AVAILABLE                                     | 629,046,772                |  |
| BUDGETED EXPEND                                              | DITURES BY FUNCTIONAL AREA |  |
| General Administration                                       | \$126,260,904              |  |
| Public Safety                                                | 198,776,228                |  |
| Public Buildings                                             | 26,069,681                 |  |
| Judicial                                                     | 151,398,826                |  |
| Community Services                                           | 9,742,437                  |  |
| TOTAL EXPENDITURES AND USES                                  | 512,248,076                |  |
| Reserves/Undesignated                                        | \$116,798,696              |  |
| OTAL EXPENDITURES AND RESERVES 629,046,772                   |                            |  |