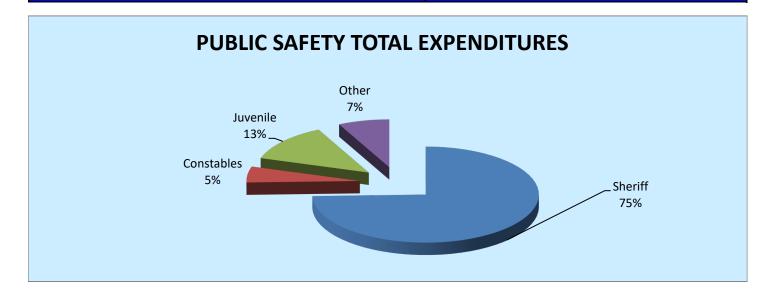

#### **TARRANT COUNTY GENERAL FUND FY 2021 APPROVED BUDGET PUBLIC SAFETY ITEMIZED BY DEPARTMENT Public Safety - Sheriff** Sheriff Office (SO) Administration 2,205,480 \$ SO - Employee Resources 3,012,131 SO - Warrants 7,844,508 SO - Communications 5,364,356 SO - Investigations 5,980,782 SO - Patrol 9,778,936 SO - Courts/Security 20,005,343 SO - Confinement 93,879,688 **Sheriff Office Sub Total** 148,071,224 **Public Safety - Constable** Constable Precinct #1 1,408,725 Constable Precinct #2 1,472,053 Constable Precinct #3 1,600,106 Constable Precinct #4 1,192,714 Constable Precinct #5 1,065,130 Constable Precinct #6 1,037,178 Constable Precinct #7 1,533,934 Constable Precinct #8 1,383,927 **Constable Sub Total** 10,693,767 **Public Safety - Juvenile Services** Juvenile Services - Administration 16,613,589 Juvenile Services - Detention 8,865,050 **Juvenile Sub Total** 25,478,639 **Public Safety - Other** Medical Examiner \$ 10,827,861 Fire Marshal 457,619 Community Supervision & Corrections Dept (CSCD) 3,247,118 **Other Sub Total** 14,532,598 **PUBLIC SAFETY TOTAL EXPENDITURES** 198,776,228