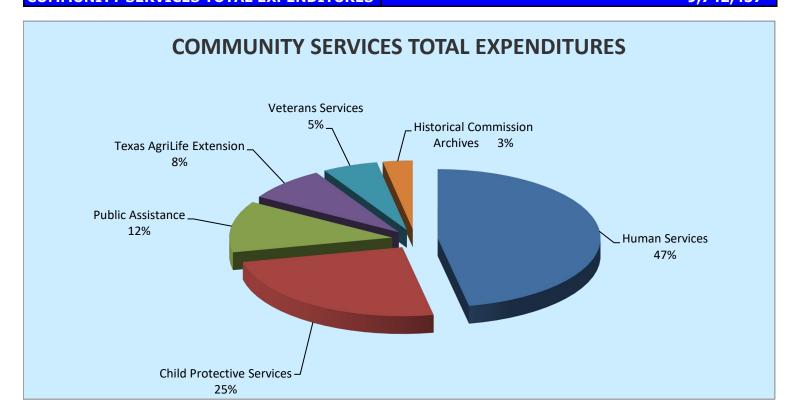

| TARRANT COUNTY  GENERAL FUND  FY 2021 APPROVED BUDGET  COMMUNITY SERVICES ITEMIZED BY DEPARTMENT |    |           |  |
|--------------------------------------------------------------------------------------------------|----|-----------|--|
| Human Services                                                                                   | \$ | 4,572,360 |  |
| Child Protective Services                                                                        | ·  | 2,399,213 |  |
| Public Assistance                                                                                |    | 1,172,854 |  |
| Texas AgriLife Extension                                                                         |    | 775,579   |  |
| Veterans Services                                                                                |    | 534,127   |  |
| Historical Commission Archives                                                                   |    | 288,304   |  |
| COMMUNITY SERVICES TOTAL EXPENDITURES                                                            |    | 9,742,437 |  |