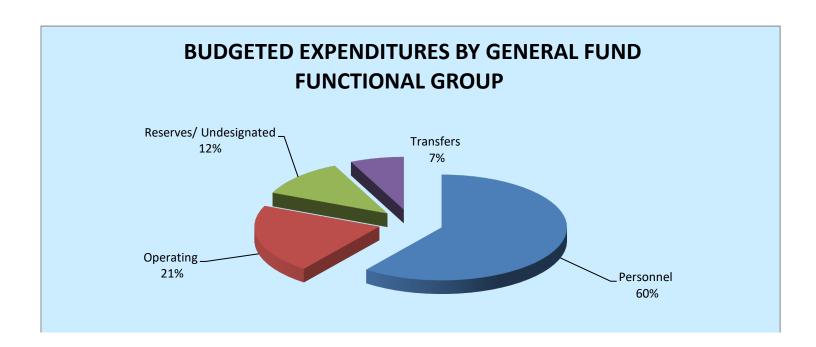

| GENERAL FUND  FY2021 APPROVED BUDGET      |                |  |
|-------------------------------------------|----------------|--|
| BUDGETED EXPENDITURES BY FUNCTIONAL GROUP |                |  |
| Personnel                                 | \$ 379,332,937 |  |
| Operating                                 | 132,915,139    |  |
| Reserves/Undesignated                     | 73,034,637     |  |
| Transfers                                 | 43,764,059     |  |
| TOTAL EXPENSE DISTRIBUTION 629,046,77     |                |  |