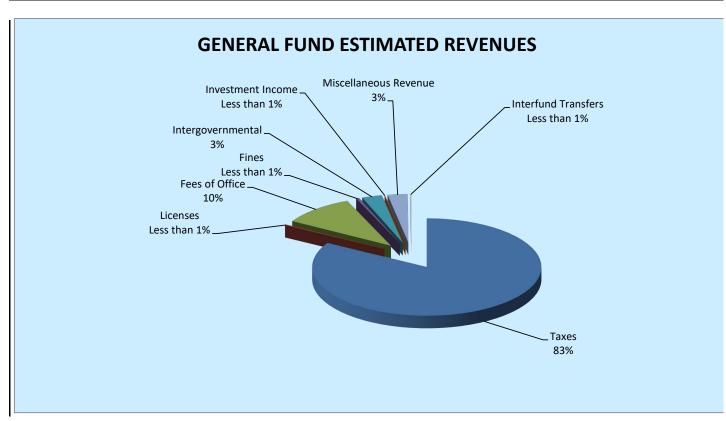

| TARRANT COUNTY  GENERAL FUND  FY2021 APPROVED BUDGET |               |  |
|------------------------------------------------------|---------------|--|
| Cash Carryforward                                    | \$99,016,553  |  |
| ESTIMATED REVENUES                                   |               |  |
| Taxes                                                | \$441,266,232 |  |
| Licenses                                             | 1,050,000     |  |
| Fees of Office                                       | 54,653,400    |  |
| Fines                                                | 2,370,900     |  |
| Intergovernmental                                    | 15,096,985    |  |
| Investment Income                                    | 201,000       |  |
| Miscellaneous Revenue                                | 14,878,702    |  |
| Interfund Transfers                                  | 513,000       |  |
| TOTAL REVENUE                                        | 530,030,219   |  |
| TOTAL RESOURCE AVAILABLE                             | 629,046,772   |  |

| TARRANT COUNTY  GENERAL FUND SUMMARY  FY2021 APPROVED BUDGET |                            |  |
|--------------------------------------------------------------|----------------------------|--|
| Cash Carryforward \$99,016,553                               |                            |  |
| ESTIN                                                        | MATED REVENUES             |  |
| Taxes                                                        | \$441,266,232              |  |
| Licenses                                                     | 1,050,000                  |  |
| Fees of Office                                               | 54,653,400                 |  |
| Fines                                                        | 2,370,900                  |  |
| Intergovernmental                                            | 15,096,985                 |  |
| Investment Income                                            | 201,000                    |  |
| Miscellaneous Revenue                                        | 14,878,702                 |  |
| Interfund Transfers                                          | 513,000                    |  |
| TOTAL REVENUE                                                | \$530,030,219              |  |
| TOTAL RESOURCE AVAILABLE                                     | 629,046,772                |  |
| BUDGETED EXPEND                                              | DITURES BY FUNCTIONAL AREA |  |
| General Administration                                       | \$126,260,904              |  |
| Public Safety                                                | 198,776,228                |  |
| Public Buildings                                             | 26,069,681                 |  |
| Judicial                                                     | 151,398,826                |  |
| Community Services                                           | 9,742,437                  |  |
| TOTAL EXPENDITURES AND USES                                  | 512,248,076                |  |
| Reserves/Undesignated                                        | \$116,798,696              |  |
| OTAL EXPENDITURES AND RESERVES 629,046,772                   |                            |  |