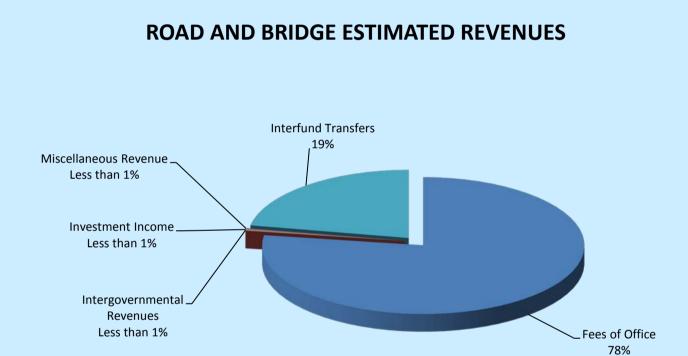

## **ROAD AND BRIDGE TOTAL EXPENDITURES**

| TARRANT COUNTY<br>ROAD AND BRIDGE<br>FY2016 APPROVED BUDGET |    |            |  |  |
|-------------------------------------------------------------|----|------------|--|--|
| Cash Carryforward                                           | \$ | 11,541,503 |  |  |
| ESTIMATED REVENUES                                          |    |            |  |  |
| Taxes                                                       |    | -          |  |  |
| Fees of Office                                              |    | 16,965,000 |  |  |
| Intergovernmental Revenues                                  |    | 30,000     |  |  |
| Investment Income                                           |    | 36,000     |  |  |
| Miscellaneous Revenue                                       |    | 62,000     |  |  |
| Interfund Transfers                                         |    | 4,827,056  |  |  |
| TOTAL ESTIMATED REVENUES                                    |    | 21,920,056 |  |  |
| TOTAL RESOURCES AVAILABLE                                   |    | 33,461,559 |  |  |

| TARRA                           | ANT COUNTY      |  |  |
|---------------------------------|-----------------|--|--|
| ROAD AND BRIDGE                 |                 |  |  |
| FY2016 APPROVED BUDGET          |                 |  |  |
| REVENUES                        |                 |  |  |
| Cash Carryforward               | \$ 11,541,503   |  |  |
| F                               | REVENUES        |  |  |
| Taxes                           | -               |  |  |
| Fees of Office                  | 16,965,000      |  |  |
| Intergovernmental               | 30,000          |  |  |
| Investment Income               | 36,000          |  |  |
| Other Revenues                  | 62,000          |  |  |
| Interfund Transfers             | 4,827,056       |  |  |
| TOTAL REVENUES                  | 21,920,056      |  |  |
| TOTAL RESOURCES AVAILABLE       | 33,461,559      |  |  |
| EXPE                            | ENDITURES       |  |  |
| BUDGETE                         | ED EXPENDITURES |  |  |
| Precinct One - General          | \$ 1,020,537    |  |  |
| Precinct One - Garage           | 138,855         |  |  |
| Precinct One - Maintenance      | 6,463,813       |  |  |
| Precinct Two - General          | 846,020         |  |  |
| Precinct Two - Garage           | 93,250          |  |  |
| Precinct Two - Maintenance      | 3,371,950       |  |  |
| Precinct Three - General        | 897,154         |  |  |
| Precinct Three - Garage         | 81,550          |  |  |
| Precinct Three - Maintenance    | 4,404,591       |  |  |
| Precinct Four - General         | 859,554         |  |  |
| Precinct Four - Garage          | 148,325         |  |  |
| Precinct Four - Maintenance     | 6,072,610       |  |  |
| Right of Way                    | 4,619,416       |  |  |
| Transportation                  | 2,192,035       |  |  |
| Central Garage                  | 792,352         |  |  |
| Central Garage Building         | 30,512          |  |  |
| Sign Shop                       | 360,954         |  |  |
| R&B Non-Departmental            | 457,850         |  |  |
| TOTAL EXPENDITURES AND USES     | 32,851,328      |  |  |
| Reserves/Undesignated           | 610,231         |  |  |
| TOTAL EXPENDITURES AND RESERVES | 33,461,559      |  |  |