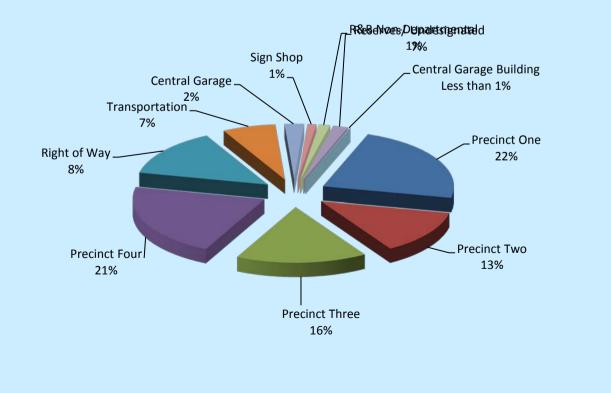

| TARRANT COUNTY<br>ROAD AND BRIDGE   |            |  |
|-------------------------------------|------------|--|
| FY2016 APPROVED BUDGET EXPENDITURES |            |  |
| BUDGETED EXPENDITURES               | ¢ 20 512   |  |
| Central Garage Building             | \$ 30,512  |  |
| Precinct One - General              | 1,020,537  |  |
| Precinct One - Garage               | 138,855    |  |
| Precinct One - Maintenance          | 6,463,813  |  |
| Precinct Two - General              | 846,020    |  |
| Precinct Two - Garage               | 93,250     |  |
| Precinct Two - Maintenance          | 3,371,950  |  |
| Precinct Three - General            | 897,154    |  |
| Precinct Three - Garage             | 81,550     |  |
| Precinct Three - Maintenance        | 4,404,591  |  |
| Precinct Four - General             | 859,554    |  |
| Precinct Four - Garage              | 148,325    |  |
| Precinct Four - Maintenance         | 6,072,610  |  |
| Right of Way                        | 4,619,416  |  |
| Transportation                      | 2,192,035  |  |
| Central Garage                      | 792,352    |  |
| Sign Shop                           | 360,954    |  |
| R&B Non-Departmental                | 457,850    |  |
| TOTAL EXPENDITURES AND USES         | 32,851,328 |  |
| Reserves/Undesignated               | 610,231    |  |
| TOTAL EXPENDITURES AND RESERVES     | 33,461,559 |  |