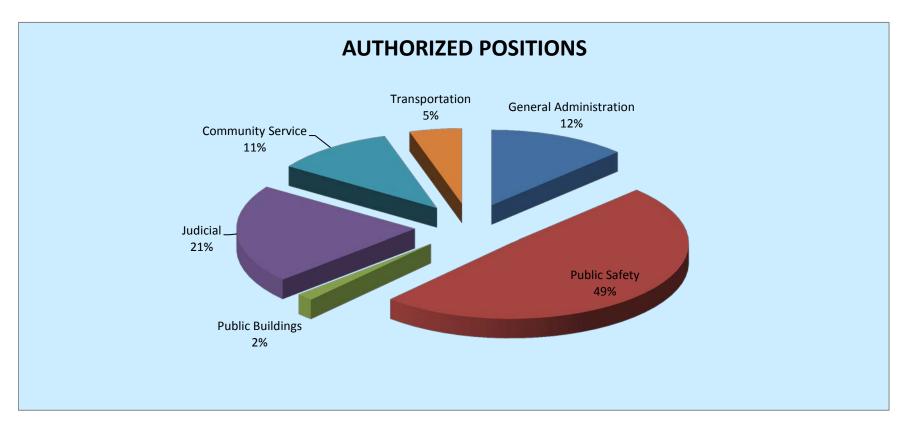

| TARRANT COUNTY FY15 AUTHORIZED POSITIONS |         |        |            |       |         |       |
|------------------------------------------|---------|--------|------------|-------|---------|-------|
|                                          |         | ROAD & |            |       | SPECIAL |       |
| AUTHORIZED                               | GENERAL | BRIDGE | ENTERPRISE | GRANT | PURPOSE |       |
| POSITIONS                                | FUND    | FUND   | FUNDS      | FUNDS | FUNDS   | TOTAL |
| General Administration                   | 578     | 0      | 6          | 2     | 7       | 593   |
| Public Safety                            | 1,783   | 0      | 0          | 526   | 18      | 2,327 |
| Public Buildings                         | 64      | 0      | 9          | 0     | 0       | 73    |
| Judicial                                 | 933     | 0      | 0          | 12    | 54      | 998   |
| Community Service                        | 44      | 0      | 0          | 318   | 153     | 515   |
| Transportation                           | 0       | 225    | 0          | 0     | 0       | 225   |
| TOTAL                                    | 3,402   | 225    | 15         | 857   | 232     | 4,731 |