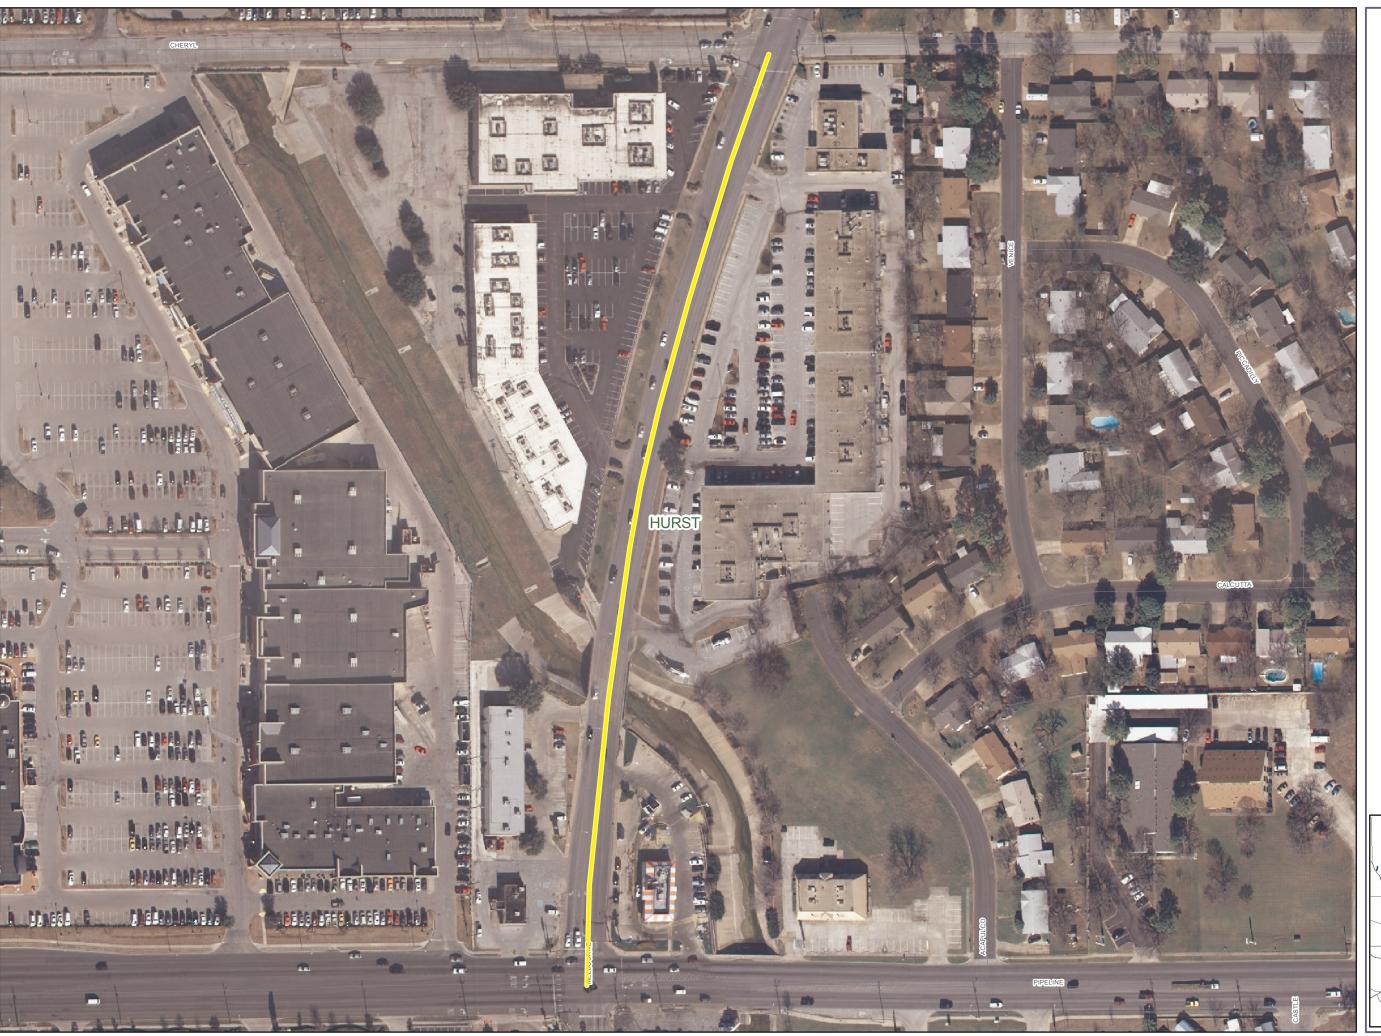

## **WIDENING**

Melbourne (Hurst)

## Legend

Intersection Improvements

Corridor Improvements

Transit Improvments

Railroad

This data was prepared by
Tarrant County Transportation
Services for its use, and may
be revised any time, without
notification. Tarrant County
Transportation Services does
not guarantee the correctness
or accuracy of any features on
this map. Said data should not
be edited by anyone other than
designated personnel, or
through written approval by GIS
Manager. This data is for
informational purposes only and
should not create liability on the
part of Tarrant County Government,
any officer and/or employees
thereof. Projects and inquiries
needing survey/engineering grade
accuracy should not utilize said
data to replace the need for a
survey by a licensed surveyor or
engineer. Aerials flown January, 2005.
DFIRM Study 2006-2007
County Boundary represents the acquired
Northeast territory approved and filed with
Tarrant County Clerk July 1, 2005
Map Prepared October, 2010. AMM