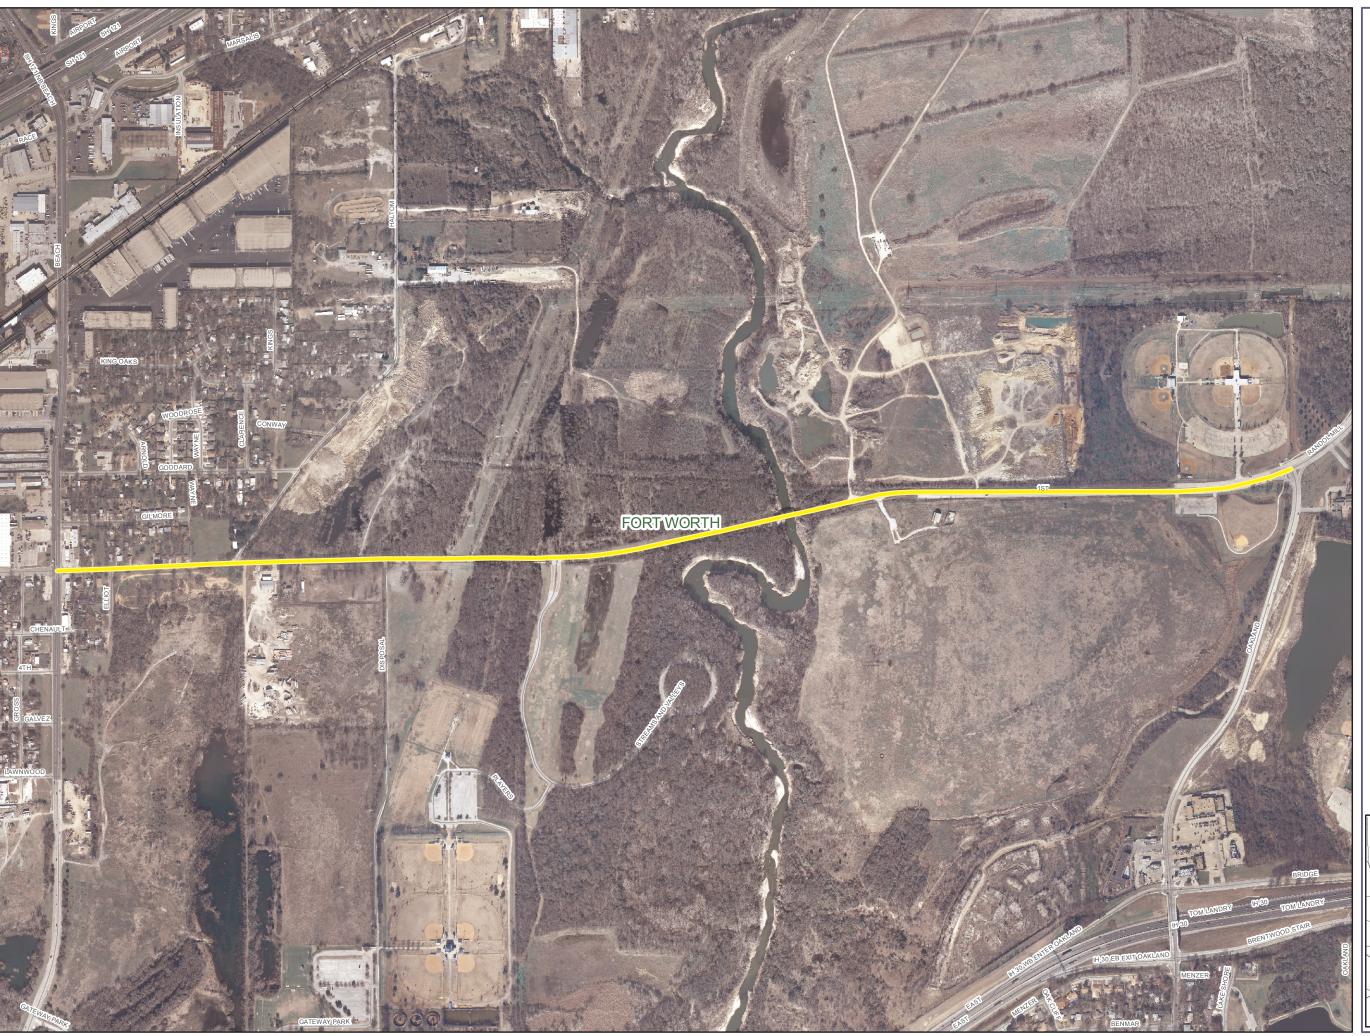

## **WIDENING**

East First Street (Fort Worth)

## Legend

Intersection Improvements

Corridor Improvements

Transit Improvments

Railroad

This data was prepared by
Tarrant County Transportation
Services for its use, and may
be revised any time, without
notification. Tarrant County
Transportation Services does
not guarantee the correctness
or accuracy of any features on
this map. Said data should not
be edited by anyone other than
designated personnel, or
through written approval by GIS
Manager. This data is for
informational purposes only and
should not create liability on the
part of Tarrant County Government,
any officer and/or employees
thereof. Projects and inquiries
needing survey/engineering grade
accuracy should not utilize said
data to replace the need for a
survey by a licensed surveyor or
engineer. Aerials flown January, 2005.
DFIRM Study 2006-2007
County Boundary represents the acquired
Northeast territory approved and filed with
Tarrant County Clerk July 1, 2005
Map Prepared October, 2010. AMM