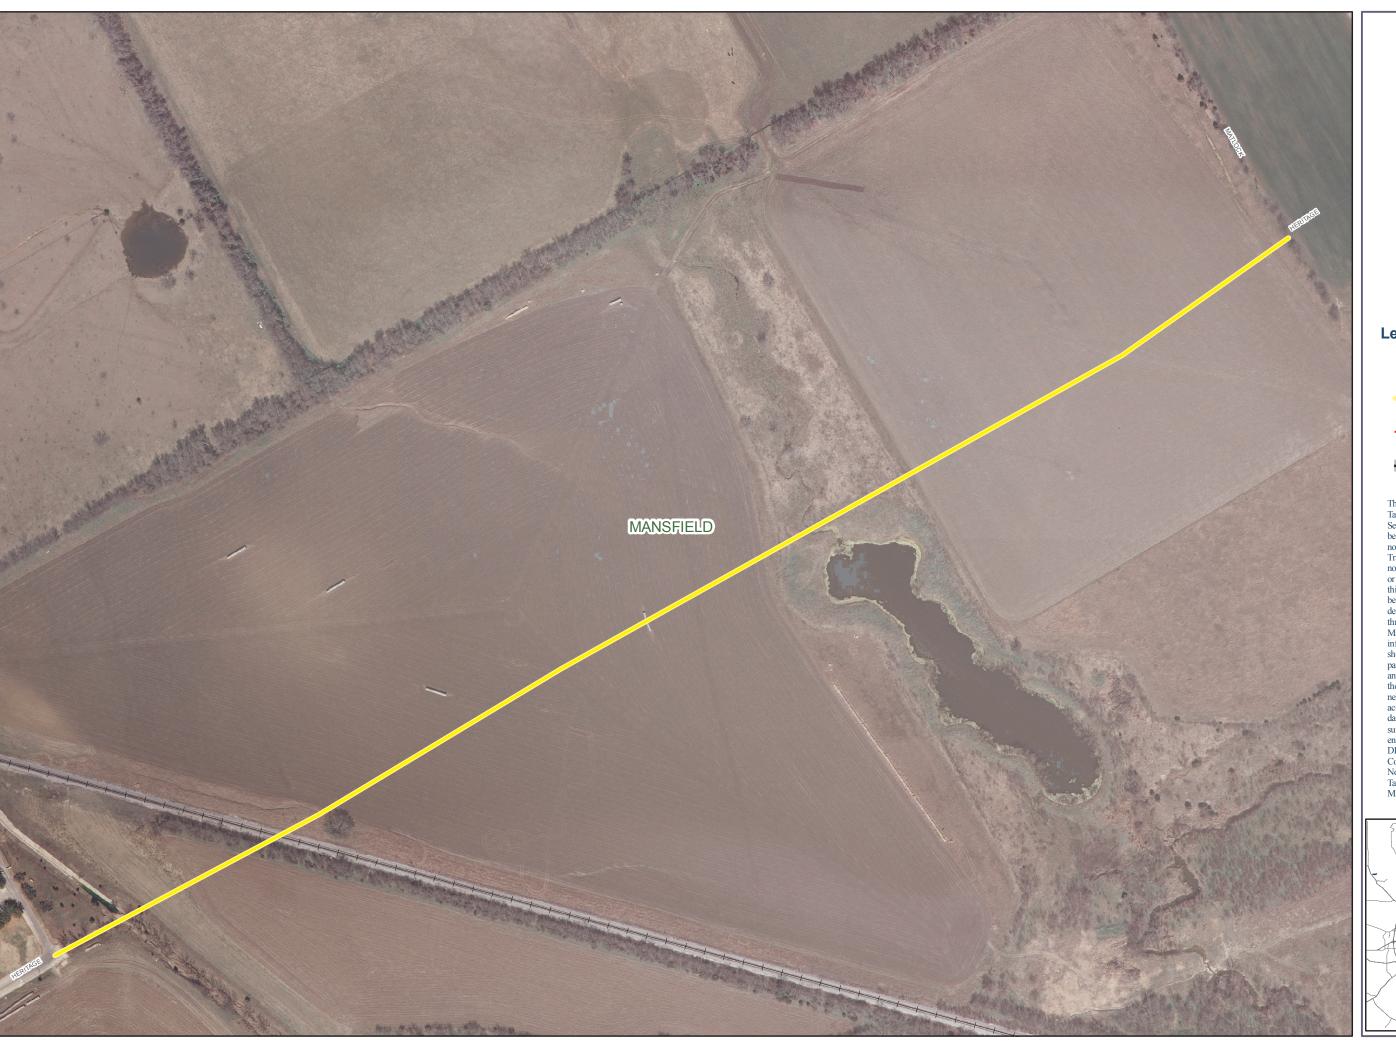

Tarrant County
Transportation
Services

## **NEW ROADS**

Heritage Pkwy (Mansfield)

## Legend



Intersection Improvements



Corridor Improvements



Transit Improvments



Railroad

This data was prepared by
Tarrant County Transportation
Services for its use, and may
be revised any time, without
notification. Tarrant County
Transportation Services does
not guarantee the correctness
or accuracy of any features on
this map. Said data should not
be edited by anyone other than
designated personnel, or
through written approval by GIS
Manager. This data is for
informational purposes only and
should not create liability on the
part of Tarrant County Government,
any officer and/or employees
thereof. Projects and inquiries
needing survey/engineering grade
accuracy should not utilize said
dat